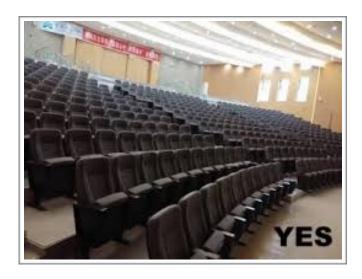

All the seats must guarantee a complete view of stage

No rows of chairs aligned at the same level

Sounds and lights mades by one person of the company

Ideal stage

8 width 7 depth height 6 m (adapting if is necessary)