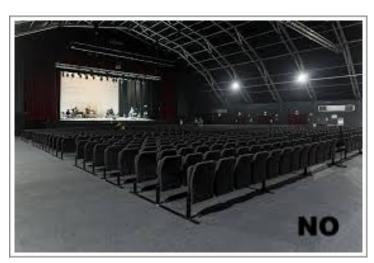

All the seats must guarantee a complete view of stage

No rows of chairs aligned at the same level

Sounds and lights mades by one person of the company

Ideal stage

8 width 7 depth height 6 m (adapting if is necessary)